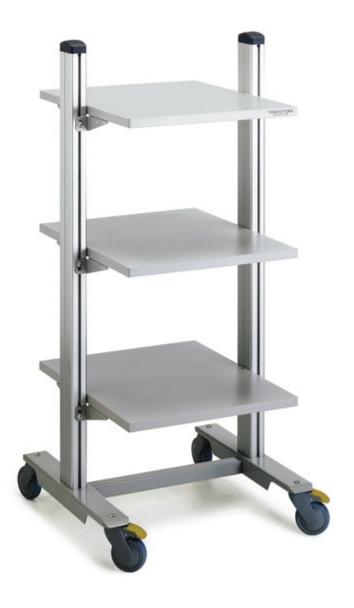

## **Universal trolley WTR140**

| Product code | WTR140 |
|--------------|--------|
| Width mm     | 660    |
| Depth mm     | 650    |
| Height mm    | 1415   |

Adjustment method Allen key adjustable

| Max load kg          | 150                                                                                                                                                           |
|----------------------|---------------------------------------------------------------------------------------------------------------------------------------------------------------|
| ESD                  | No                                                                                                                                                            |
| Color name           | Light grey                                                                                                                                                    |
| Shelf width mm       | 530                                                                                                                                                           |
| Shelf depth mm       | 650                                                                                                                                                           |
| Warranty years       | 5                                                                                                                                                             |
| Quantity per package | 1                                                                                                                                                             |
| EAN-code             | 6416763041855                                                                                                                                                 |
| Frame material       | Aluminium, epoxy powder coated steel                                                                                                                          |
| Bench top material   | Low pressure laminated chipboard                                                                                                                              |
| Other                | The standard trolley includes three shelves (TS605), size 650x530mm. Four swivel castors (Ø125 mm) two of which have brakes, overall height of castor 141 mm. |